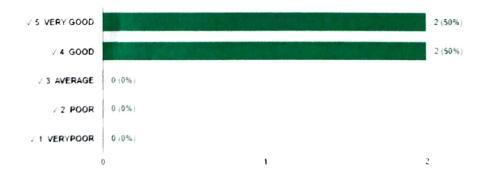

3. Rate the adequacy of the laboratory sessions for practical exposure

Copy

4 / 4 correct responses