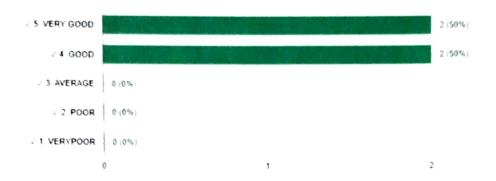

# 4. Rate the quality of electives offered in line with the advancements in the field

#### 4 / 4 correct responses