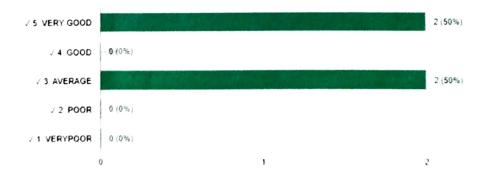

# 4. Rate the quality of electives offered in line with the advancements in the field

#### 4 / 4 correct responses