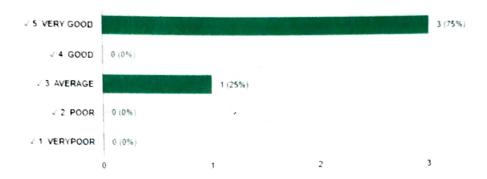

# 5. Rate the personality development achieved during the programme

[ Сору

**О** Сору

#### 4 / 4 correct responses