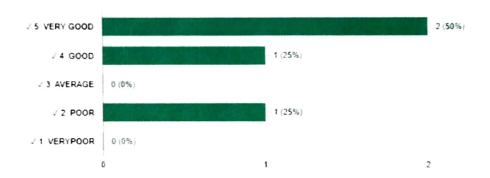

# 5. Rate the personality development achieved during the programme

[ Сору

**О** Сору

#### 4 / 4 correct responses