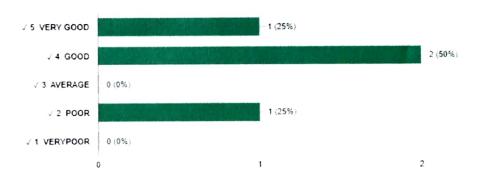

3. Rate the adequacy of the laboratory sessions for practical exposure

Copy

4 / 4 correct responses