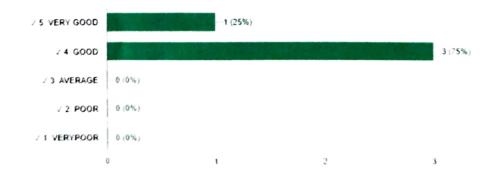

1. Rate the skills you acquired during the course to face the industry requirements

4 / 4 correct responses

2.Rate the usefulness of the programme in your professional growth

[ Сору

€ Сору

4 / 4 correct responses