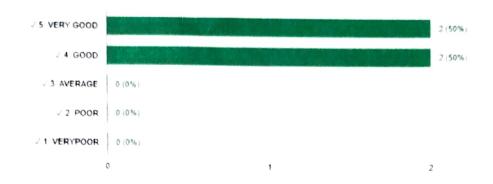

1. Rate the skills you acquired during the course to face the industry requirements

4 / 4 correct responses

2.Rate the usefulness of the programme in your professional growth

[ Сору

€ Сору

4 / 4 correct responses